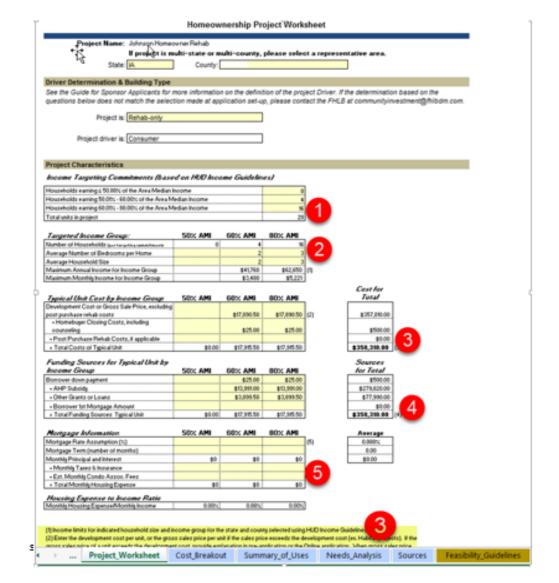

# Homeownership Project Worksheet tips

- Income Targeting must match
  the Targeting Section in AHP
  Online. The workbook will not
  upload if targeting does not
  match.
- Targeting Income Groups must 2 match Income Targeting Commitments.
- Cost by Income Targeting
  Groups must match Summary of
  Uses. Habitat's see footnotes at
  bottom of page for additional
  instructions.
- Funding Sources must match Sources tab.
- Mortgage Information must be completed for new construction, acquisition rehab or down payment projects.